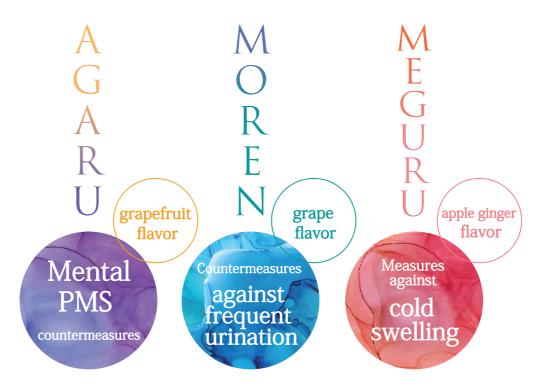

We focused on three categories with promising markets and

created demo products that could be commercialized immediately.

Foods with functional claims in the field of "improving sleep quality" Herbal material that has been accepted as a product. There is abundant evidence that it improves stress relief, depressive symptoms and PMS/menopausal symptoms. In February 2024 in the field of "mental health" A new notification display is now available.

Functional components: Hyperoside from Lafuma Isoquercitrin from Lafuma

Notification display Lafuma-derived hyperoside and Lafuma-derived isoquercitrin have been shown to reduce the temporary dull mood before menstruation and to improve sleep quality (versus sleep upon waking) in healthy adult women with normal menstrual cycles. It has been reported that it helps improve the sense of satisfaction that people experience.