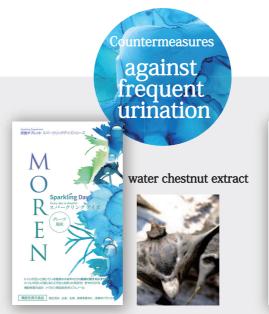

#### apple ginger flavor

A plant related to pepper, Used as a spice in Asia including Okinawa. It is characterized by its fast-acting properties, as it is effective for both "coldness" and "swelling" by taking it.

#### Functional components: Piperines derived from Hihatsu

Notification display It has been reported that piperines derived from Hihatsu have the ability to normalize blood flow (peripheral blood flow) that has decreased due to coldness, and to reduce the drop in skin surface temperature of the periphery (hands and feet) caused by coldness. It has also been reported that it has the ability to reduce evening leg swelling (non-pathological, temporary swelling) in healthy women who are concerned about leg swelling.