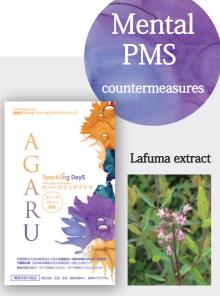

#### grape flavor

Water chestnut is a type of aquatic plant and is used as a herbal medicine. Also known as water chestnut for. It has antioxidant effects and suppresses prostate enlargement, and is effective in preventing frequent urination in both men and women.

**Functional components:** Polyphenols derived from the skin of Cornus pericarp

Notification display It has been reported that polyphenols derived from the peel of the horsetail fruit have the ability to alleviate the annoyance associated with frequent urination (the troubled feeling caused by feeling that the toilet is close) in healthy middle-aged and elderly people who feel that he toilet is nearby.